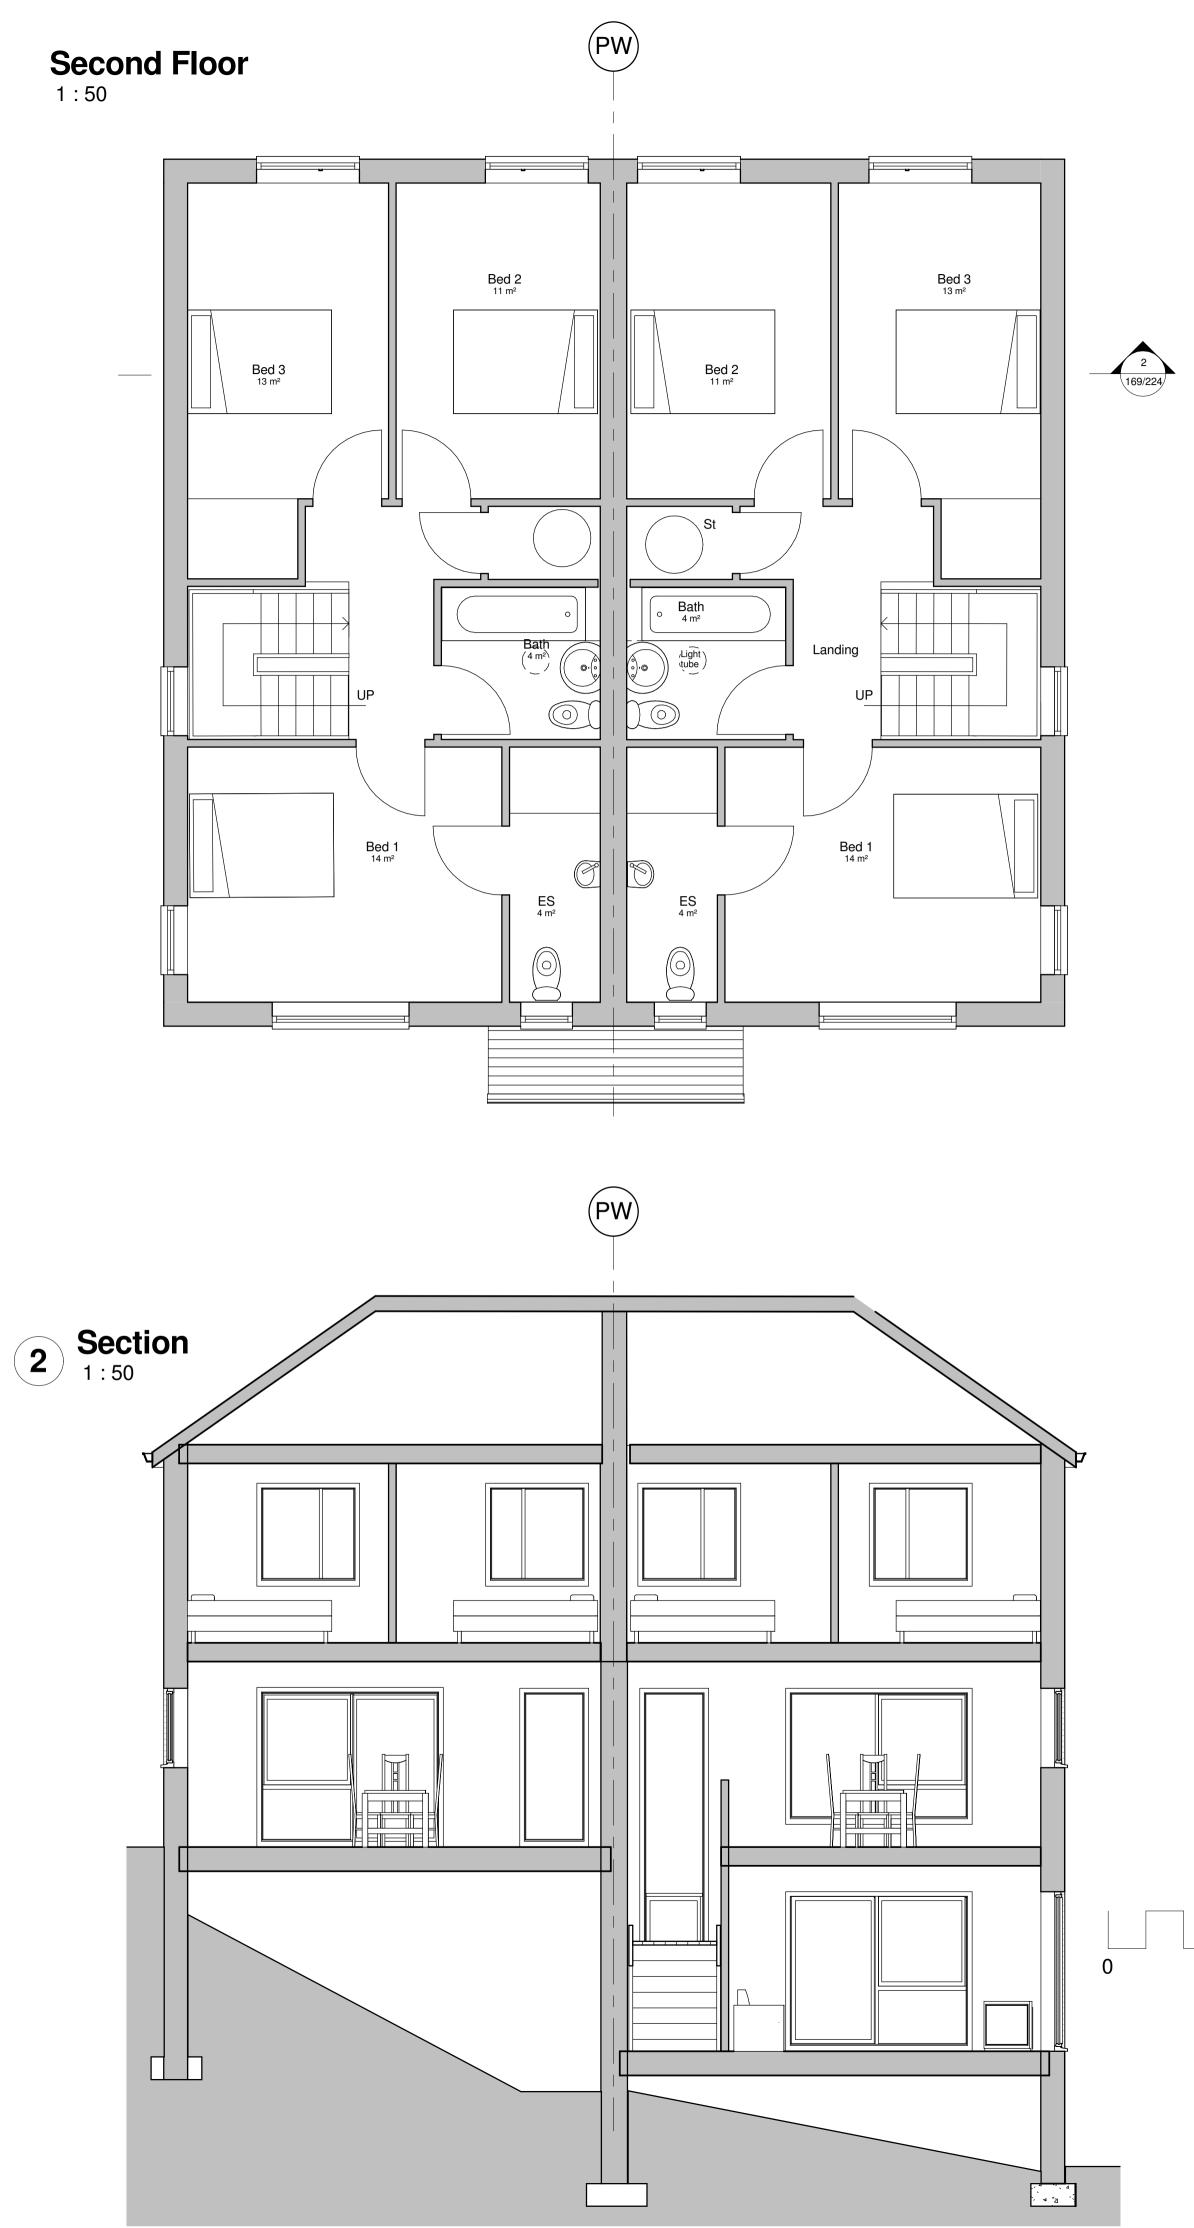

|     | <b>Notes</b><br>The Contractor is responsible for checking dimensions, tolerances and<br>references. Verify any discrepancies with the architect before proceeding with the<br>work.          |                      |
|-----|-----------------------------------------------------------------------------------------------------------------------------------------------------------------------------------------------|----------------------|
|     | Where an item is covered by drawings of different scales the larger scale darwing is to be worked to.<br>Construct to figured dimensions only                                                 |                      |
|     |                                                                                                                                                                                               |                      |
|     |                                                                                                                                                                                               |                      |
|     |                                                                                                                                                                                               |                      |
|     |                                                                                                                                                                                               |                      |
|     |                                                                                                                                                                                               |                      |
|     |                                                                                                                                                                                               |                      |
|     |                                                                                                                                                                                               |                      |
|     |                                                                                                                                                                                               |                      |
|     |                                                                                                                                                                                               |                      |
|     |                                                                                                                                                                                               |                      |
|     |                                                                                                                                                                                               |                      |
|     |                                                                                                                                                                                               |                      |
|     |                                                                                                                                                                                               |                      |
|     |                                                                                                                                                                                               |                      |
|     |                                                                                                                                                                                               |                      |
|     |                                                                                                                                                                                               |                      |
|     |                                                                                                                                                                                               |                      |
|     |                                                                                                                                                                                               |                      |
|     |                                                                                                                                                                                               |                      |
|     |                                                                                                                                                                                               |                      |
|     | 29.01.18DUpdated following client comments. Areas updated. JNBP28.08.17CUpdated following client comments. Areas updated. JNBP21.08.17BUpdated following client comments. Areas updated. JNBP |                      |
|     | 21.07.17 A Updated following planning comments. JNBP<br>Date. Rev. Revision/ Author/ Checker                                                                                                  | _                    |
|     | Poulter Architects                                                                                                                                                                            |                      |
|     | Suite 20<br>61 St Petersgate<br>Stockport<br>SK1 1DH                                                                                                                                          |                      |
|     | T. 0161 974 3058<br>E. info@poulterarchitects.co.uk<br>W. www.poulterarchitects.co.uk                                                                                                         | _                    |
|     | Purpose of Issue<br>Planning                                                                                                                                                                  | _                    |
|     | Project<br>Slateacre Road                                                                                                                                                                     |                      |
|     | Drawing                                                                                                                                                                                       | _                    |
| 5 m | House Types 4&5 Date 30/01/2017                                                                                                                                                               |                      |
|     | Drawn by JNBP                                                                                                                                                                                 | 31 PM                |
|     | Checked by                                                                                                                                                                                    | 28-Jan-18 7:20:31 PM |
|     | Scale         1 : 50 @A1           1 : 100@A3                                                                                                                                                 | 28-Jan               |
|     | Drawing No 169/224 Rev D                                                                                                                                                                      |                      |